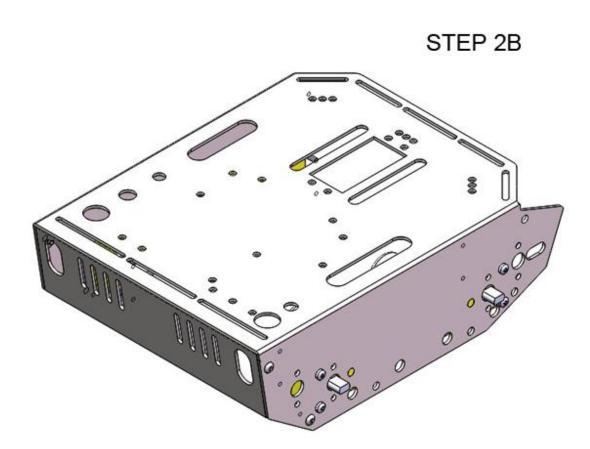

## **Keenlon Iron Man-1 Indoor 4WD**

#### **Installation Guide Revision 1.0**



Safety first! Wear eye protection and never touch a powered robot!

Warning! Chassis is made of stainless steel with sharp edges,be careful!

Design & Executive Shanghai Keenlon Hi-Tech Co., Ltd.

Service Techsupport@keenlon.com

Website www.keenlon.com



- (4X) M2.5\*25mm screws ①
- (1X)Top cover ②
- (2X) Gear motor ③
- (4X) M2.5 nuts ④

STEP 1B



## STEP 2A(2X)

Back cover





### STEP 3A



STEP 8B



## STEP 4A(2X)

### Front cover



(2X) M3\*6mm hex screws ①

### STEP 4B



# STEP 5A(2X)



(2X) M3\*6mm hex screws①



# STEP 6A(4X)



## STEP 6B



# Electronic Devices Setup Guide



















**HOLES**