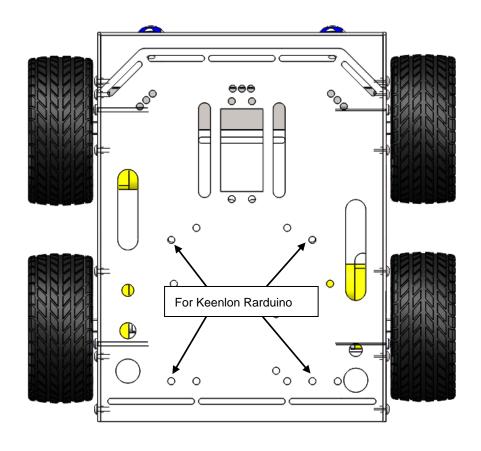

## **Keenlon Iron Man-1 Indoor 4WD**

#### **Installation Guide Revision 1.0**



Safety first! Wear eye protection and never touch a powered robot!

Warning! Chassis is made of stainless steel with sharp edges,be careful!

Design & Executive Shanghai Keenlon Hi-Tech Co., Ltd.

Service Techsupport@keenlon.com

Website www.keenlon.com



- (4X) M2.5\*25mm screws ①
- (1X)Top cover ②
- (2X) Gear motor ③
- (4X) M2.5 nuts ④

STEP 1B



## STEP 2A(2X)

Back cover





### STEP 3A



STEP 8B



## STEP 4A(2X)

### Front cover



(2X) M3\*6mm hex screws ①

### STEP 4B



# STEP 5A(2X)



(2X) M3\*6mm hex screws①



# STEP 6A(4X)



## STEP 6B



# Electronic Devices Setup Guide



















**HOLES**