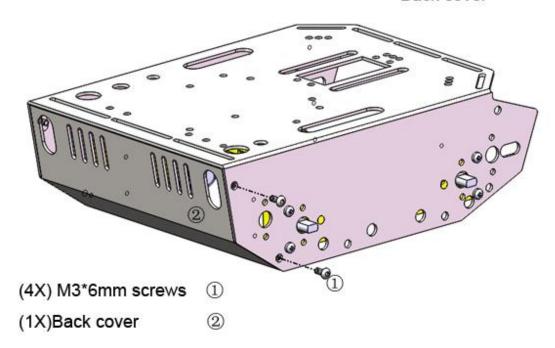

## **Keenlon Iron Man-1 Indoor 4WD**

#### **Installation Guide Revision 1.0**



Safety first! Wear eye protection and never touch a powered robot!

Warning! Chassis is made of stainless steel with sharp edges,be careful!

Design & Executive Shanghai Keenlon Hi-Tech Co., Ltd.

Service Techsupport@keenlon.com

Website www.keenlon.com



- (4X) M2.5\*25mm screws ①
- (1X)Top cover ②
- (2X) Gear motor ③
- (4X) M2.5 nuts ④

STEP 1B



## STEP 2A(2X)

Back cover





### STEP 3A



STEP 8B



## STEP 4A(2X)

### Front cover



(2X) M3\*6mm hex screws ①

### STEP 4B



# STEP 5A(2X)



(2X) M3\*6mm hex screws①



# STEP 6A(4X)



## STEP 6B



# Electronic Devices Setup Guide



















**HOLES**