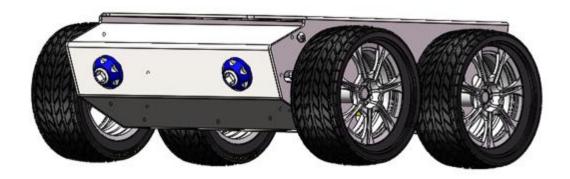

## **Keenlon Iron Man-1 Indoor 4WD**

#### **Installation Guide Revision 1.0**



Safety first! Wear eye protection and never touch a powered robot!

Warning! Chassis is made of stainless steel with sharp edges,be careful!

Design & Executive Shanghai Keenlon Hi-Tech Co., Ltd.

Service Techsupport@keenlon.com

Website www.keenlon.com



- (4X) M2.5\*25mm screws ①
- (1X)Top cover ②
- (2X) Gear motor ③
- (4X) M2.5 nuts ④

STEP 1B



## STEP 2A(2X)

Back cover





### STEP 3A



STEP 8B



## STEP 4A(2X)

### Front cover



(2X) M3\*6mm hex screws ①

### STEP 4B



# STEP 5A(2X)



(2X) M3\*6mm hex screws①



# STEP 6A(4X)



## STEP 6B



# Electronic Devices Setup Guide



















**HOLES**