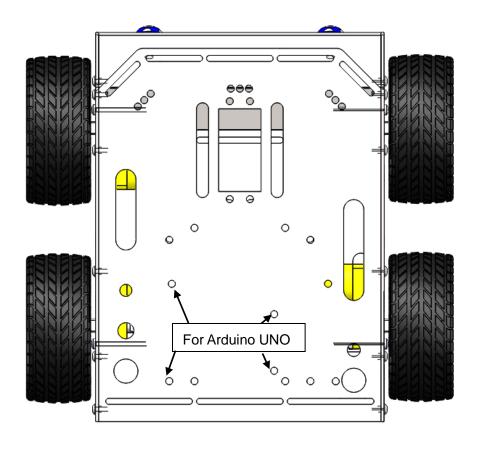

## **Keenlon Iron Man-1 Indoor 4WD**

#### **Installation Guide Revision 1.0**



Safety first! Wear eye protection and never touch a powered robot!

Warning! Chassis is made of stainless steel with sharp edges,be careful!

Design & Executive Shanghai Keenlon Hi-Tech Co., Ltd.

Service Techsupport@keenlon.com

Website www.keenlon.com



- (4X) M2.5\*25mm screws ①
- (1X)Top cover ②
- (2X) Gear motor ③
- (4X) M2.5 nuts ④

STEP 1B



## STEP 2A(2X)

Back cover





### STEP 3A



STEP 8B



## STEP 4A(2X)

### Front cover



(2X) M3\*6mm hex screws ①

### STEP 4B



# STEP 5A(2X)



(2X) M3\*6mm hex screws①



# STEP 6A(4X)



## STEP 6B



# Electronic Devices Setup Guide



















**HOLES**