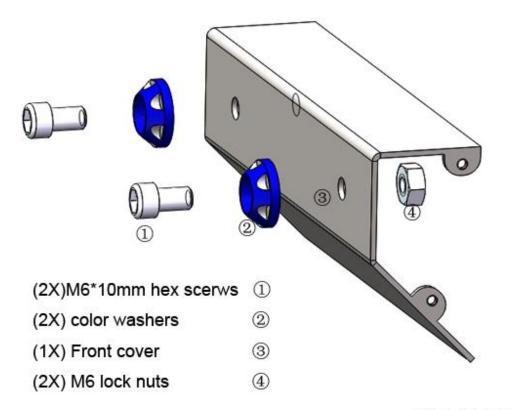

## **Keenlon Iron Man-1 Indoor 4WD**

#### **Installation Guide Revision 1.0**



Safety first! Wear eye protection and never touch a powered robot!

Warning! Chassis is made of stainless steel with sharp edges,be careful!

Design & Executive Shanghai Keenlon Hi-Tech Co., Ltd.

Service Techsupport@keenlon.com

Website www.keenlon.com



- (4X) M2.5\*25mm screws ①
- (1X)Top cover ②
- (2X) Gear motor ③
- (4X) M2.5 nuts ④

STEP 1B



## STEP 2A(2X)

Back cover





### STEP 3A



STEP 8B



## STEP 4A(2X)

### Front cover



(2X) M3\*6mm hex screws ①

### STEP 4B



# STEP 5A(2X)



(2X) M3\*6mm hex screws①



# STEP 6A(4X)



## STEP 6B



# Electronic Devices Setup Guide



















**HOLES**