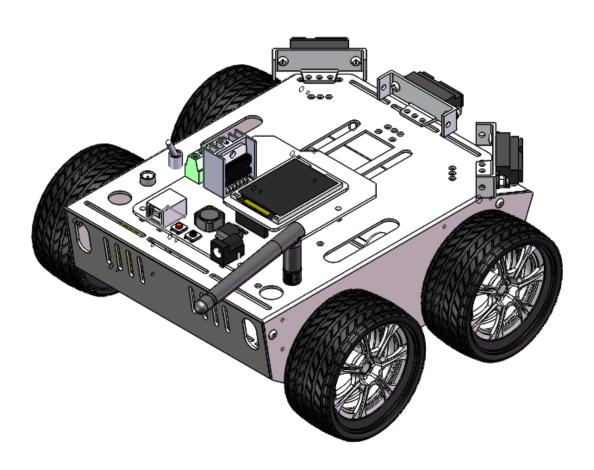

## **Keenlon Iron Man-1 Indoor 4WD**

#### **Installation Guide Revision 1.0**



Safety first! Wear eye protection and never touch a powered robot!

Warning! Chassis is made of stainless steel with sharp edges,be careful!

Design & Executive Shanghai Keenlon Hi-Tech Co., Ltd.

Service Techsupport@keenlon.com

Website www.keenlon.com



- (4X) M2.5\*25mm screws ①
- (1X)Top cover ②
- (2X) Gear motor ③
- (4X) M2.5 nuts ④

STEP 1B



## STEP 2A(2X)

Back cover





### STEP 3A



STEP 8B



## STEP 4A(2X)

### Front cover



(2X) M3\*6mm hex screws ①

### STEP 4B



# STEP 5A(2X)



(2X) M3\*6mm hex screws①



# STEP 6A(4X)



## STEP 6B



# Electronic Devices Setup Guide



















**HOLES**