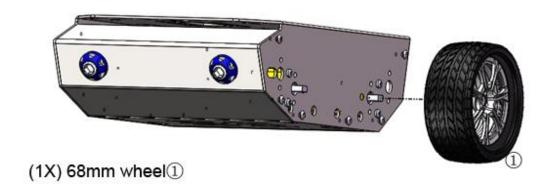

## **Keenlon Iron Man-1 Indoor 4WD**

#### **Installation Guide Revision 1.0**



Safety first! Wear eye protection and never touch a powered robot!

Warning! Chassis is made of stainless steel with sharp edges,be careful!

Design & Executive Shanghai Keenlon Hi-Tech Co., Ltd.

Service Techsupport@keenlon.com

Website www.keenlon.com



- (4X) M2.5\*25mm screws ①
- (1X)Top cover ②
- (2X) Gear motor ③
- (4X) M2.5 nuts ④

STEP 1B



## STEP 2A(2X)

Back cover





### STEP 3A



STEP 8B



## STEP 4A(2X)

### Front cover



(2X) M3\*6mm hex screws ①

### STEP 4B



# STEP 5A(2X)



(2X) M3\*6mm hex screws①



# STEP 6A(4X)



## STEP 6B



# Electronic Devices Setup Guide



















**HOLES**