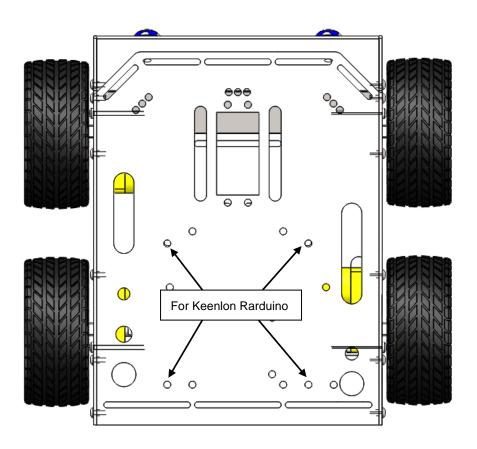

## **Keenlon Iron Man-1 Indoor 4WD**

#### **Installation Guide Revision 1.0**



Safety first! Wear eye protection and never touch a powered robot!

Warning! Chassis is made of stainless steel with sharp edges,be careful!

Design & Executive Shanghai Keenlon Hi-Tech Co., Ltd.

Service Techsupport@keenlon.com

Website www.keenlon.com



- (4X) M2.5\*25mm screws ①
- (1X)Top cover ②
- (2X) Gear motor ③
- (4X) M2.5 nuts ④

STEP 1B



## STEP 2A(2X)

Back cover





### STEP 3A



STEP 8B



## STEP 4A(2X)

### Front cover



(2X) M3\*6mm hex screws ①

### STEP 4B



# STEP 5A(2X)



(2X) M3\*6mm hex screws①



# STEP 6A(4X)



## STEP 6B



# Electronic Devices Setup Guide



















**HOLES**