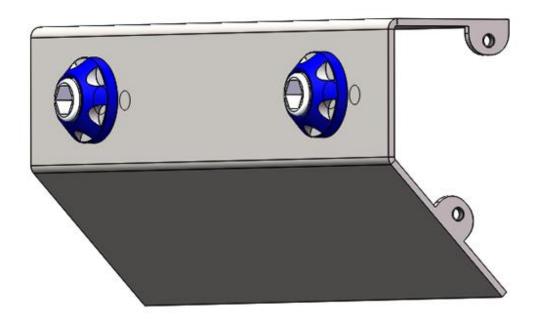

## **Keenlon Iron Man-1 Indoor 4WD**

#### **Installation Guide Revision 1.0**



Safety first! Wear eye protection and never touch a powered robot!

Warning! Chassis is made of stainless steel with sharp edges,be careful!

Design & Executive Shanghai Keenlon Hi-Tech Co., Ltd.

Service Techsupport@keenlon.com

Website www.keenlon.com



- (4X) M2.5\*25mm screws ①
- (1X)Top cover ②
- (2X) Gear motor ③
- (4X) M2.5 nuts ④

STEP 1B



## STEP 2A(2X)

Back cover





### STEP 3A



STEP 8B



## STEP 4A(2X)

### Front cover



(2X) M3\*6mm hex screws ①

### STEP 4B



# STEP 5A(2X)



(2X) M3\*6mm hex screws①



# STEP 6A(4X)



## STEP 6B



# Electronic Devices Setup Guide



















**HOLES**