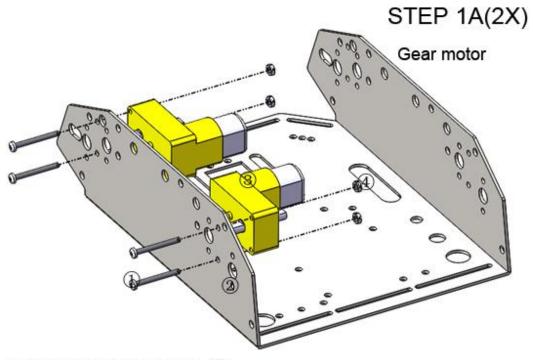

Service Techsupport@keenlon.com

Website www.keenlon.com

- (4X) M2.5\*25mm screws ①
- (1X)Top cover ②
- (2X) Gear motor ③
- (4X) M2.5 nuts ④

STEP 1B