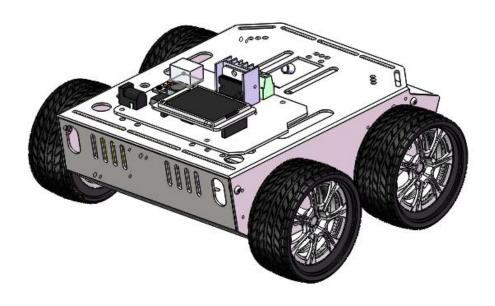

## **Keenlon Iron Man-1 Indoor 4WD**

#### **Installation Guide Revision 1.0**



Safety first! Wear eye protection and never touch a powered robot!

Warning! Chassis is made of stainless steel with sharp edges,be careful!

Design & Executive Shanghai Keenlon Hi-Tech Co., Ltd.

Service Techsupport@keenlon.com

Website www.keenlon.com



- (4X) M2.5\*25mm screws ①
- (1X)Top cover ②
- (2X) Gear motor ③
- (4X) M2.5 nuts ④

STEP 1B



## STEP 2A(2X)

Back cover





### STEP 3A



STEP 8B



## STEP 4A(2X)

### Front cover



(2X) M3\*6mm hex screws ①

### STEP 4B



# STEP 5A(2X)



(2X) M3\*6mm hex screws①



# STEP 6A(4X)



## STEP 6B



# Electronic Devices Setup Guide



















**HOLES**