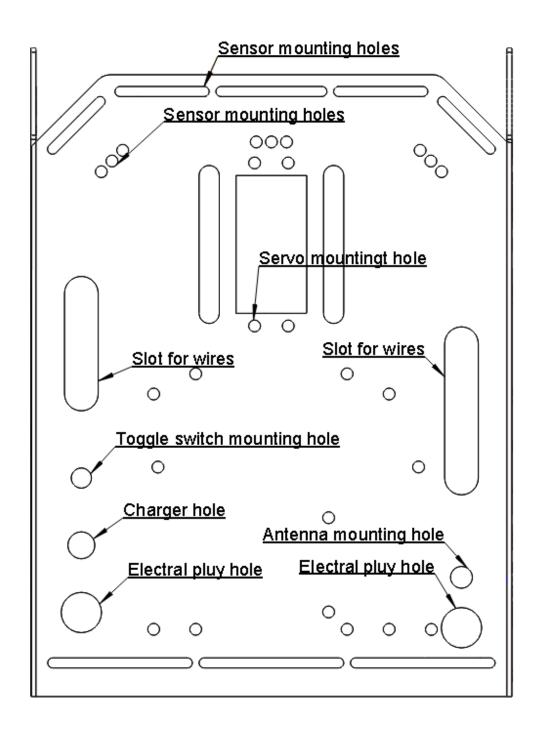

## **Keenlon Iron Man-1 Indoor 4WD**

#### **Installation Guide Revision 1.0**



Safety first! Wear eye protection and never touch a powered robot!

Warning! Chassis is made of stainless steel with sharp edges,be careful!

Design & Executive Shanghai Keenlon Hi-Tech Co., Ltd.

Service Techsupport@keenlon.com

Website www.keenlon.com



- (4X) M2.5\*25mm screws ①
- (1X)Top cover ②
- (2X) Gear motor ③
- (4X) M2.5 nuts ④

STEP 1B



## STEP 2A(2X)

Back cover





### STEP 3A



STEP 8B



## STEP 4A(2X)

### Front cover



(2X) M3\*6mm hex screws ①

### STEP 4B



# STEP 5A(2X)



(2X) M3\*6mm hex screws①



# STEP 6A(4X)



## STEP 6B



# Electronic Devices Setup Guide



















**HOLES**