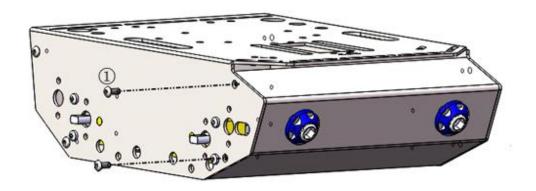

## **Keenlon Iron Man-1 Indoor 4WD**

#### **Installation Guide Revision 1.0**



Safety first! Wear eye protection and never touch a powered robot!

Warning! Chassis is made of stainless steel with sharp edges,be careful!

Design & Executive Shanghai Keenlon Hi-Tech Co., Ltd.

Service Techsupport@keenlon.com

Website www.keenlon.com



- (4X) M2.5\*25mm screws ①
- (1X)Top cover ②
- (2X) Gear motor ③
- (4X) M2.5 nuts ④

STEP 1B



## STEP 2A(2X)

Back cover





### STEP 3A



STEP 8B



## STEP 4A(2X)

### Front cover



(2X) M3\*6mm hex screws ①

### STEP 4B



# STEP 5A(2X)



(2X) M3\*6mm hex screws①



# STEP 6A(4X)



## STEP 6B



# Electronic Devices Setup Guide



















**HOLES**