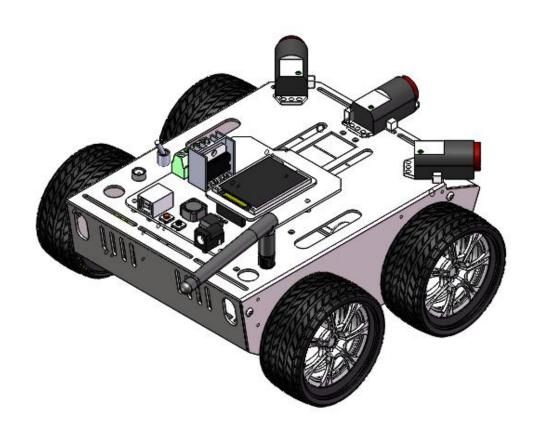

## **Keenlon Iron Man-1 Indoor 4WD**

#### **Installation Guide Revision 1.0**



Safety first! Wear eye protection and never touch a powered robot!

Warning! Chassis is made of stainless steel with sharp edges,be careful!

Design & Executive Shanghai Keenlon Hi-Tech Co., Ltd.

Service Techsupport@keenlon.com

Website www.keenlon.com



- (4X) M2.5\*25mm screws ①
- (1X)Top cover ②
- (2X) Gear motor ③
- (4X) M2.5 nuts ④

STEP 1B



## STEP 2A(2X)

Back cover





### STEP 3A



STEP 8B



## STEP 4A(2X)

### Front cover



(2X) M3\*6mm hex screws ①

### STEP 4B



# STEP 5A(2X)



(2X) M3\*6mm hex screws①



# STEP 6A(4X)



## STEP 6B



# Electronic Devices Setup Guide



















**HOLES**