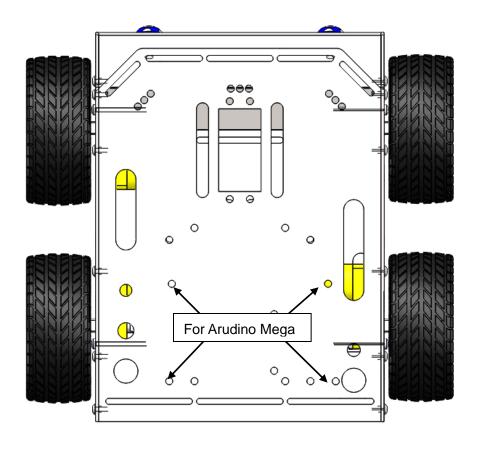

## **Keenlon Iron Man-1 Indoor 4WD**

#### **Installation Guide Revision 1.0**



Safety first! Wear eye protection and never touch a powered robot!

Warning! Chassis is made of stainless steel with sharp edges,be careful!

Design & Executive Shanghai Keenlon Hi-Tech Co., Ltd.

Service Techsupport@keenlon.com

Website www.keenlon.com



- (4X) M2.5\*25mm screws ①
- (1X)Top cover ②
- (2X) Gear motor ③
- (4X) M2.5 nuts ④

STEP 1B



## STEP 2A(2X)

Back cover





### STEP 3A



STEP 8B



## STEP 4A(2X)

### Front cover



(2X) M3\*6mm hex screws ①

### STEP 4B



# STEP 5A(2X)



(2X) M3\*6mm hex screws①



# STEP 6A(4X)



## STEP 6B



# Electronic Devices Setup Guide



















**HOLES**