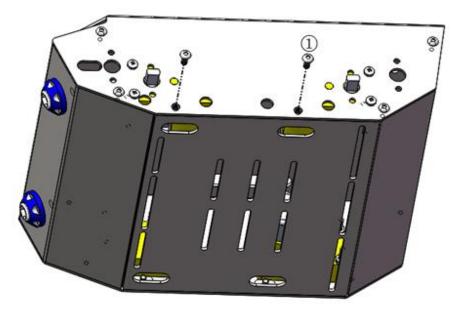

## **Keenlon Iron Man-1 Indoor 4WD**

#### **Installation Guide Revision 1.0**



Safety first! Wear eye protection and never touch a powered robot!

Warning! Chassis is made of stainless steel with sharp edges,be careful!

Design & Executive Shanghai Keenlon Hi-Tech Co., Ltd.

Service Techsupport@keenlon.com

Website www.keenlon.com



- (4X) M2.5\*25mm screws ①
- (1X)Top cover ②
- (2X) Gear motor ③
- (4X) M2.5 nuts ④

STEP 1B



## STEP 2A(2X)

Back cover





### STEP 3A



STEP 8B



## STEP 4A(2X)

### Front cover



(2X) M3\*6mm hex screws ①

### STEP 4B



# STEP 5A(2X)



(2X) M3\*6mm hex screws①



# STEP 6A(4X)



## STEP 6B



# Electronic Devices Setup Guide



















**HOLES**