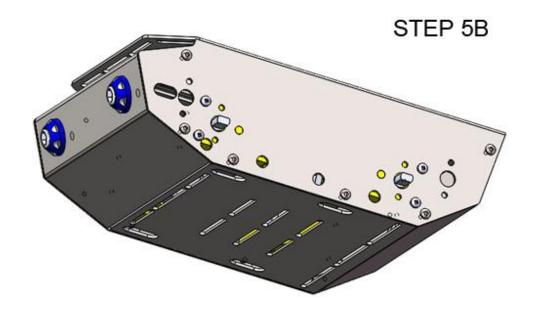

## **Keenlon Iron Man-1 Indoor 4WD**

#### **Installation Guide Revision 1.0**



Safety first! Wear eye protection and never touch a powered robot!

Warning! Chassis is made of stainless steel with sharp edges,be careful!

Design & Executive Shanghai Keenlon Hi-Tech Co., Ltd.

Service Techsupport@keenlon.com

Website www.keenlon.com



- (4X) M2.5\*25mm screws ①
- (1X)Top cover ②
- (2X) Gear motor ③
- (4X) M2.5 nuts ④

STEP 1B



## STEP 2A(2X)

Back cover





### STEP 3A



STEP 8B



## STEP 4A(2X)

### Front cover



(2X) M3\*6mm hex screws ①

### STEP 4B



# STEP 5A(2X)



(2X) M3\*6mm hex screws①



# STEP 6A(4X)



## STEP 6B



# Electronic Devices Setup Guide



















**HOLES**